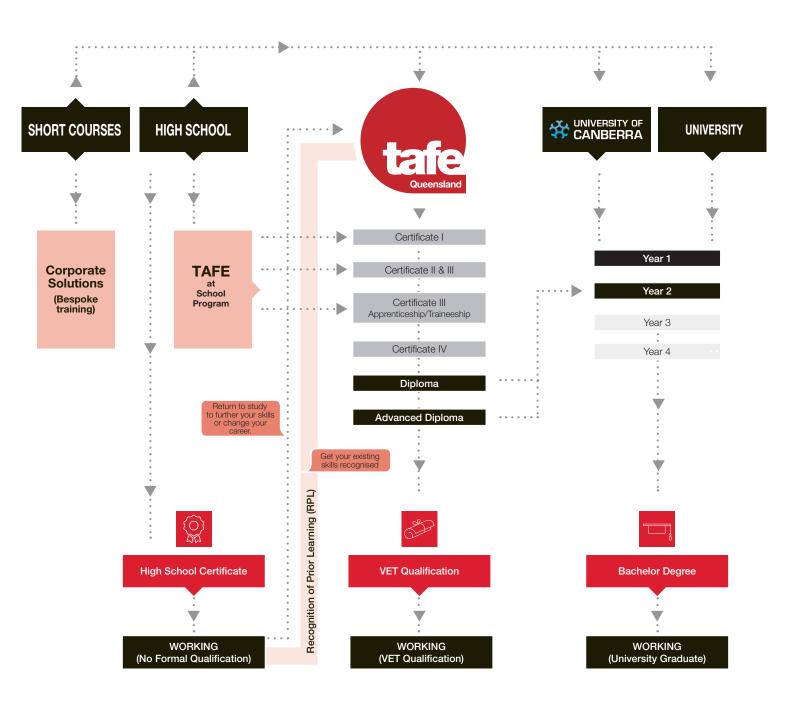

a Plumber)                                                                                                    | Enquire           | 1 day<br>revalidation | Ashmore  | Enquire* |
| CPCPWT4022A<br>Commission and Maintain Backflow Prevention Devices                                                                                                                                                   | Enquire           | 3 days                | Ashmore  | Enquire* |
| Thermostatic Mixing Valves Training:  CPCWT4023A  Commission and Maintain hot and heated water temperature control devices                                                                                           | Enquire           | 3 days                | Ashmore  | Enquire* |

# Where does TAFE Queensland fit with my study plans?



### **Ashmore Trade Training Centre**

Cnr Heeb St and Benowa Rd Ashmore QLD 4214

#### Coolangatta

5 Scott St Coolangatta QLD 4225

#### Coomera

198 Foxwell Rd Coomera QLD 4209

#### **Coomera Marine**

50 Waterway Dr Coomera QLD 4209

#### Southport

91-99 Scarborough St Southport QLD 4215

CONNECT WITH US

1300 308 233 tafeqld.edu.au